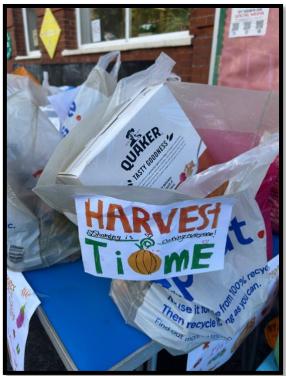

THE SCHOOL























### Class 2 Visit Ragged School Museum

Year 2 class enjoyed an enriching visit to the Ragged School Museum learning how education used to be rather different from the experiences today. The children were transported back to the Victorian era, where they experienced what school life was like for children of that time. They explored an authentic Victorian classroom and participated in lessons using traditional methods, giving them a unique glimpse into the past.

During the visit, students took part in workshops, discovering the vital role of the Ragged Schools movement in providing education to less fortunate children.

It was a fantastic day that left our students inspired and perhaps a little more appreciative of their own learning journey!

















### Harvest Festival @ St John's





## MAGNIFICENT MONTH OF NOVEMBER

at St John's CE Primary School

### Thursday 7th November Cake Sale

Please bring donations of cakes to the school office by 12pm on Thursday 7th Noy

# Thursday 14th November

Donations of £1 can be made on the gate before and after school.

### Thursday 21st November After School Disco - KS1 EYFS

Thursday 28th November After School Disco - KS2 (tuck shop will be open on both dates)

Disco tickets are priced at £3 per child and £2 for each additional sibling. Available to purchase from the school office. Children to be collected at 5:00pm.

# GIRLS SPORT CAMP





**27 OCTOBER** 10 AM - 3 PM

### Led by England Hockey Star Darcy Bourne

**Girls only** 

Female coaches & staff

**FREE kit & lunch** 

Try a new spo