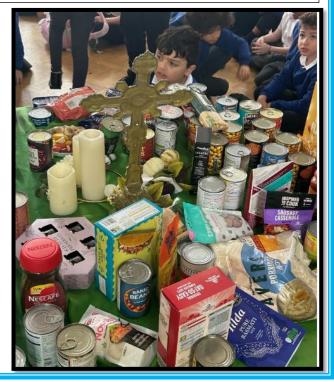

ass 2 Visit Ragged School Museum

Year 2 class enjoyed an enriching visit to the Ragged School Museum learning how education used to be rather different from the experiences today. The children were transported back to the Victorian era, where they experienced what school life was like for children of that time. They explored an authentic Victorian classroom and participated in lessons using traditional methods, giving them a unique glimpse into the past.

During the visit, students took part in workshops, discovering the vital role of the Ragged Schools movement in providing education to less fortunate children.

It was a fantastic day that left our students inspired and perhaps a little more appreciative of their own learning journey!

















### Harvest Festival @ St John's





## MAGNIFICENT MONTH OF NOVEMBER

at St John's CE Primary School

### Thursday 7th November Cake Sale

Please bring donations of cakes to the school office by 12pm on Thursday 7th Noy

# Thursday 14th November

Donations of £1 can be made on the gate before and after school.

### Thursday 21st November After School Disco - KS1 EYFS

Thursday 28th November After School Disco - KS2 (tuck shop will be open on both dates)

Disco tickets are priced at £3 per child and £2 for each additional sibling. Available to purchase from the school office. Children to be collected at 5:00pm.

# GIRLS SPORT CAMP





**27 OCTOBER** 10 AM - 3 PM

### Led by England Hockey Star Darcy Bourne

**Girls only** 

Female coaches & staff

**FREE kit & lunch** 

Try a new sport!! Hockey & rugby



27 Oct, 10 am to