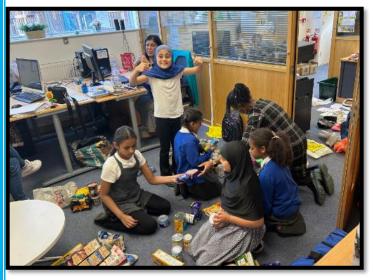

S THE SCHOOL























### Class 2 Visit Ragged School Museum

Year 2 class enjoyed an enriching visit to the Ragged School Museum learning how education used to be rather different from the experiences today. The children were transported back to the Victorian era, where they experienced what school life was like for children of that time. They explored an authentic Victorian classroom and participated in lessons using traditional methods, giving them a unique glimpse into the past.

During the visit, students took part in workshops, discovering the vital role of the Ragged Schools movement in providing education to less fortunate children.

It was a fantastic day that left our students inspired and perhaps a little more appreciative of their own learning journey!

















### Harvest Festival @ St John's





## MAGNIFICENT MONTH OF NOVEMBER

at St John's CE Primary School

### Thursday 7th November Cake Sale

Please bring donations of cakes to the school office by 12pm on Thursday 7th Noy

# Thursday 14th November

Donations of £1 can be made on the gate before and after school.

### Thursday 21st November After School Disco - KS1 EYFS

Thursday 28th November After School Disco - KS2 (tuck shop will be open on both dates)

Disco tickets are priced at £3 per child and £2 for each additional sibling. Available to purchase from the school office. Children to be collected at 5:00pm.

# GIRLS SPORT CAMP





**27 OCTOBER** 10 AM - 3 PM

### Led by England Hockey Star Darcy Bourne

**Girls only** 

Female coaches & staff

**FREE kit & lunch** 

Try a new s