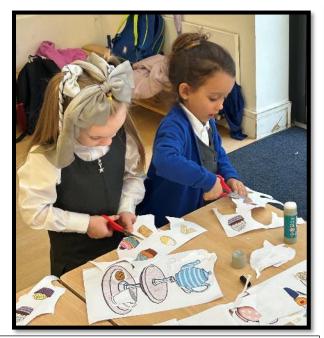

### Class 2 Visit Ragged School Museum

Year 2 class enjoyed an enriching visit to the Ragged School Museum learning how education used to be rather different from the experiences today. The children were transported back to the Victorian era, where they experienced what school life was like for children of that time. They explored an authentic Victorian classroom and participated in lessons using traditional methods, giving them a unique glimpse into the past.

During the visit, students took part in workshops, discovering the vital role of the Ragged Schools movement in providing education to less fortunate children.

It was a fantastic day that left our students inspired and perhaps a little more appreciative of their own learning journey!