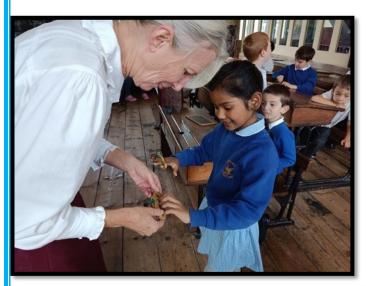

### Class 2 Visit Ragged School Museum

Year 2 class enjoyed an enriching visit to the Ragged School Museum learning how education used to be rather different from the experiences today. The children were transported back to the Victorian era, where they experienced what school life was like for children of that time. They explored an authentic Victorian classroom and participated in lessons using traditional methods, giving them a unique glimpse into the past.

During the visit, students took part in workshops, discovering the vital role of the Ragged Schools movement in providing education to less fortunate children.

It was a fantastic day that left our students inspired and perhaps a little more appreciative of their own learning journey!