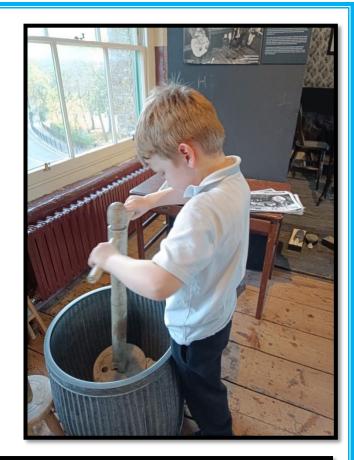

### Class 2 Visit Ragged School Museum

Year 2 class enjoyed an enriching visit to the Ragged School Museum learning how education used to be rather different from the experiences today. The children were transported back to the Victorian era, where they experienced what school life was like for children of that time. They explored an authentic Victorian classroom and participated in lessons using traditional methods, giving them a unique glimpse into the past.

During the visit, students took part in workshops, discovering the vital role of the Ragged Schools movement in providing education to less fortunate children.

It was a fantastic day that left our students inspired and perhaps a little more appreciative of their own learning journey!