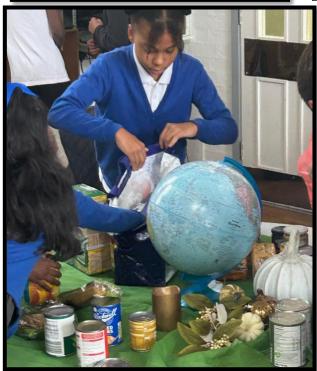

Class 2 Visit Ragged School Museum

Year 2 class enjoyed an enriching visit to the Ragged School Museum learning how education used to be rather different from the experiences today. The children were transported back to the Victorian era, where they experienced what school life was like for children of that time. They explored an authentic Victorian classroom and participated in lessons using traditional methods, giving them a unique glimpse into the past.

During the visit, students took part in workshops, discovering the vital role of the Ragged Schools movement in providing education to less fortunate children.

It was a fantastic day that left our students inspired and perhaps a little more appreciative of their own learning journey!

















### Harvest Festival @ St John's





## MAGNIFICENT MONTH OF NOVEMBER

at St John's CE Primary School

### Thursday 7th November Cake Sale

Please bring donations of cakes to the school office by 12pm on Thursday 7th Noy

# Thursday 14th November

Donations of £1 can be made on the gate before and after school.

### Thursday 21st November After School Disco - KS1 EYFS

Thursday 28th November After School Disco - KS2 (tuck shop will be open on both dates)

Disco tickets are priced at £3 per child and £2 for each additional sibling. Available to purchase from the school office. Children to be collected at 5:00pm.

# GIRLS SPORT CAMP





**27 OCTOBER** 10 AM - 3 PM

### Led by England Hockey Star Darcy Bourne

**Girls only** 

Female coaches & staff

**FREE kit & lunch** 

Try a new sport!! Hockey & rugby



27 Oct, 10 am t